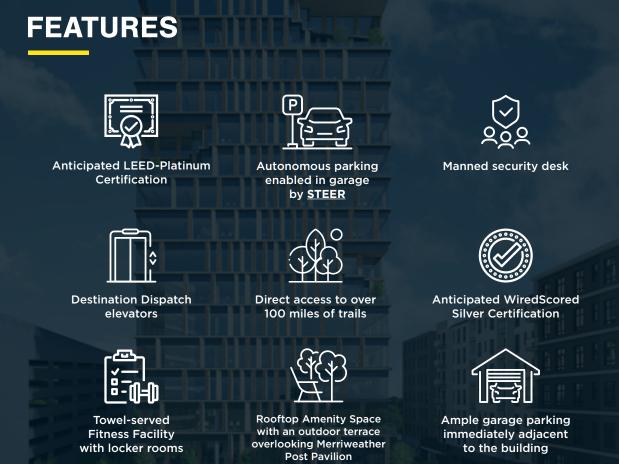

### The Market Leader in Sustainability

Pursuing LEED Platinum

Rainwater Reusage and Smart Irrigation

Stonecycling

Rooftop Solar

6300 Merriweather's sophisticated designed is complimented by futuristic inner workings that will stand the test-of-time. Access to outside air and natural ventilation promotes wellness and productivity; mass timber floor systems reduce carbon emissions from traditional concrete; biophilic design elements connect employees to all that nature inspires.