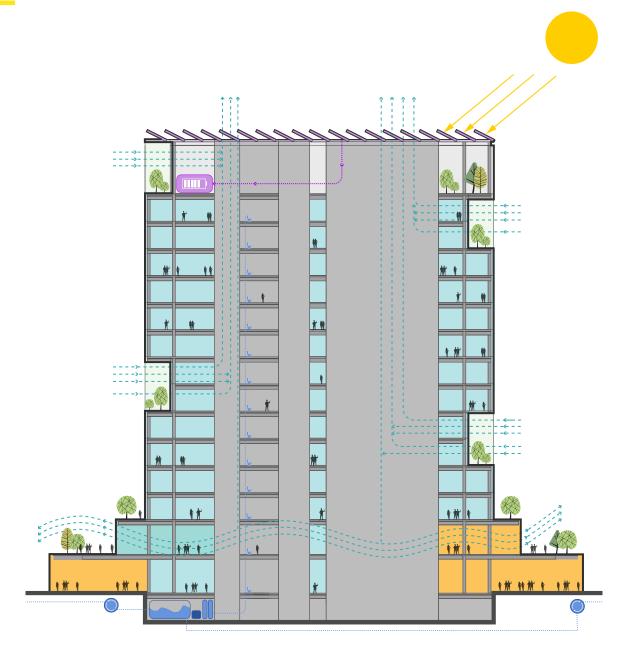

### The Market Leader in Sustainability

Pursuing LEED Platinum

Rainwater Reusage and Smart Irrigation

Stonecycling

Rooftop Solar

6300 Merriweather's sophisticated designed is complimented by futuristic inner workings that will stand the test-of-time. Access to outside air and natural ventilation promotes wellness and productivity; mass timber floor systems reduce carbon emissions from traditional concrete; biophilic design elements connect employees to all that nature inspires.

### A Breath of Fresh Air

6300 Merriweather features 2-story sky terraces on select floors, providing employees access to engaging outdoor spaces designed to foster collaboration.

Enjoy views of the dynamic retail community, the sweeping tree line to Lake Kittamaqundi, or catch a glimpse of live entertainment at Merriweather Post Pavilion from the private terraces or the expansive rooftop lounge.