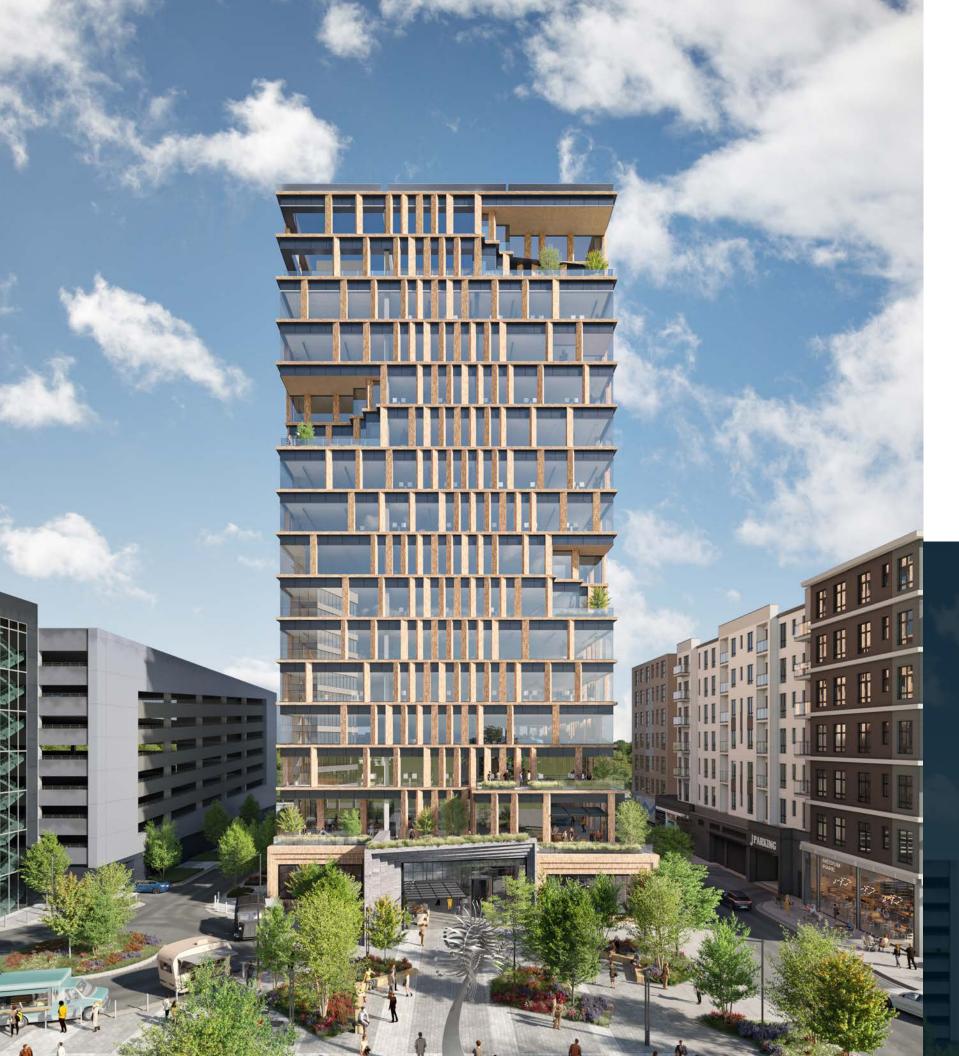

Nestled into the fabric of the diverse retail offerings of the Merriweather District, 6300 Merriweather is redrawing the backdrop of the popular Merriweather Post Pavilion. The building's prominent stature lends incredible branding opportunities and unmatched views of the entire region. Designed with raw, recycled materials creating a sophisticated "tree house" look, 6300 Merriweather's design and architecture pays homage to the wooded landscape.

### The Market Leader in Sustainability

Pursuing LEED Platinum

Rainwater Reusage and Smart Irrigation

Stonecycling

Rooftop Solar

6300 Merriweather's sophisticated designed is complimented by futuristic inner workings that will stand the test-of-time. Access to outside air and natural ventilation promotes wellness and productivity; mass timber floor systems reduce carbon emissions from traditional concrete; biophilic design elements connect employees to all that nature inspires.