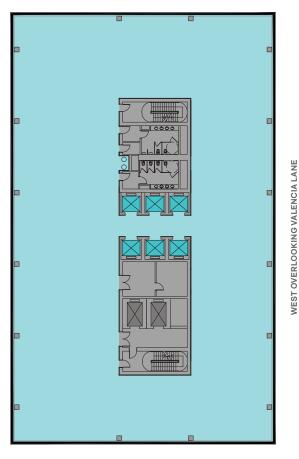

### **SAMPLE FLOOR PLATE - 22,810 RSF**

### **STANDARD**

NORTH WITH VIEWS OF MERRIWEATHER POST PAVILION

### **FEATURING SKY TERRACE**

NORTH WITH VIEWS OF MERRIWEATHER POST PAVILION