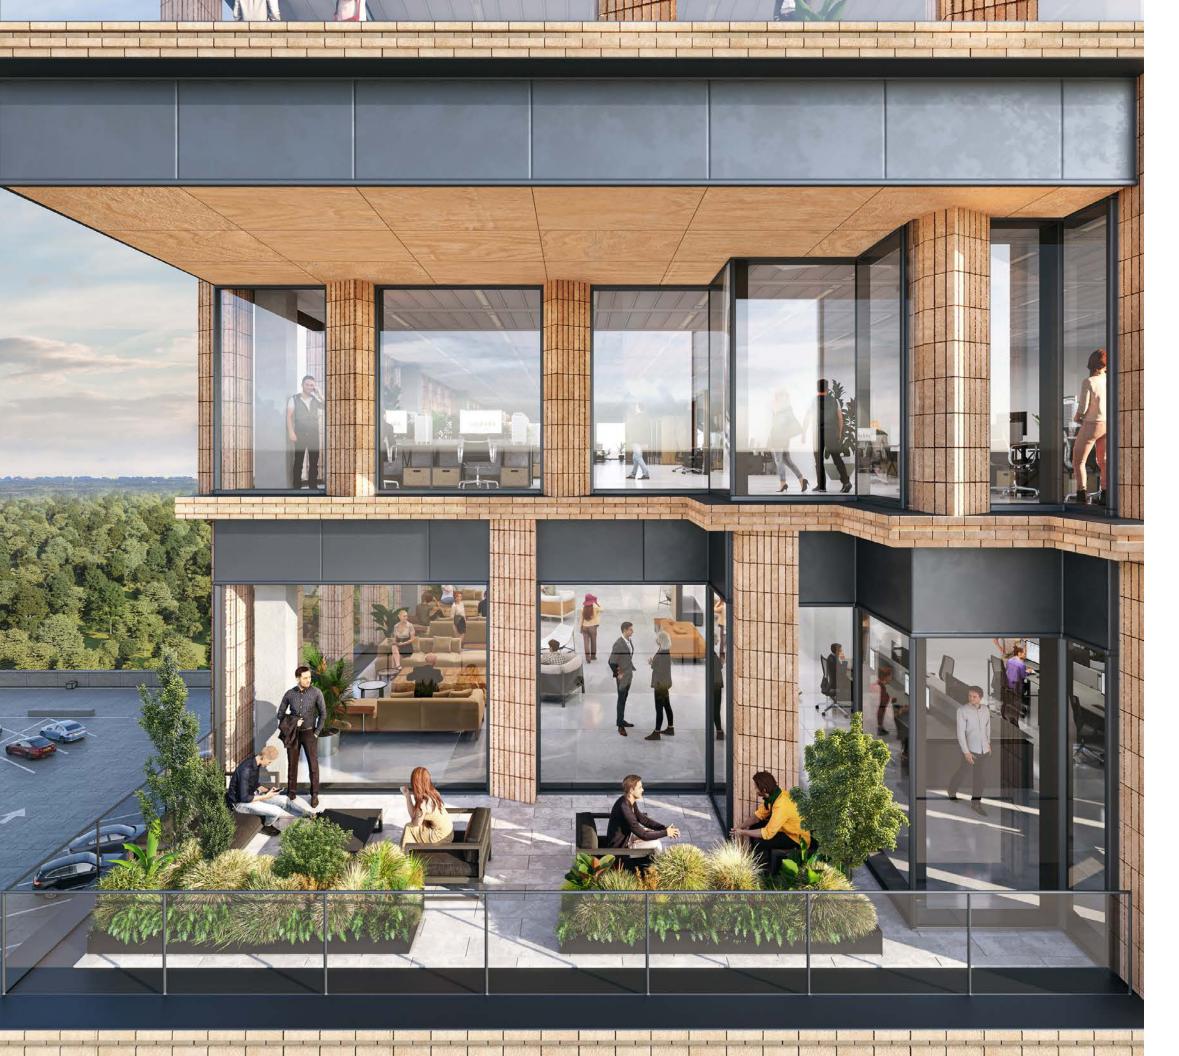

# **Indoor/Outdoor Rooftop Lounge Sky Terraces on Select Floors**

### A Breath of Fresh Air

6300 Merriweather features 2-story sky terraces on select floors, providing employees access to engaging outdoor spaces designed to foster collaboration.

Enjoy views of the dynamic retail community, the sweeping tree line to Lake Kittamaqundi, or catch a glimpse of live entertainment at Merriweather Post Pavilion from the private terraces or the expansive rooftop lounge.