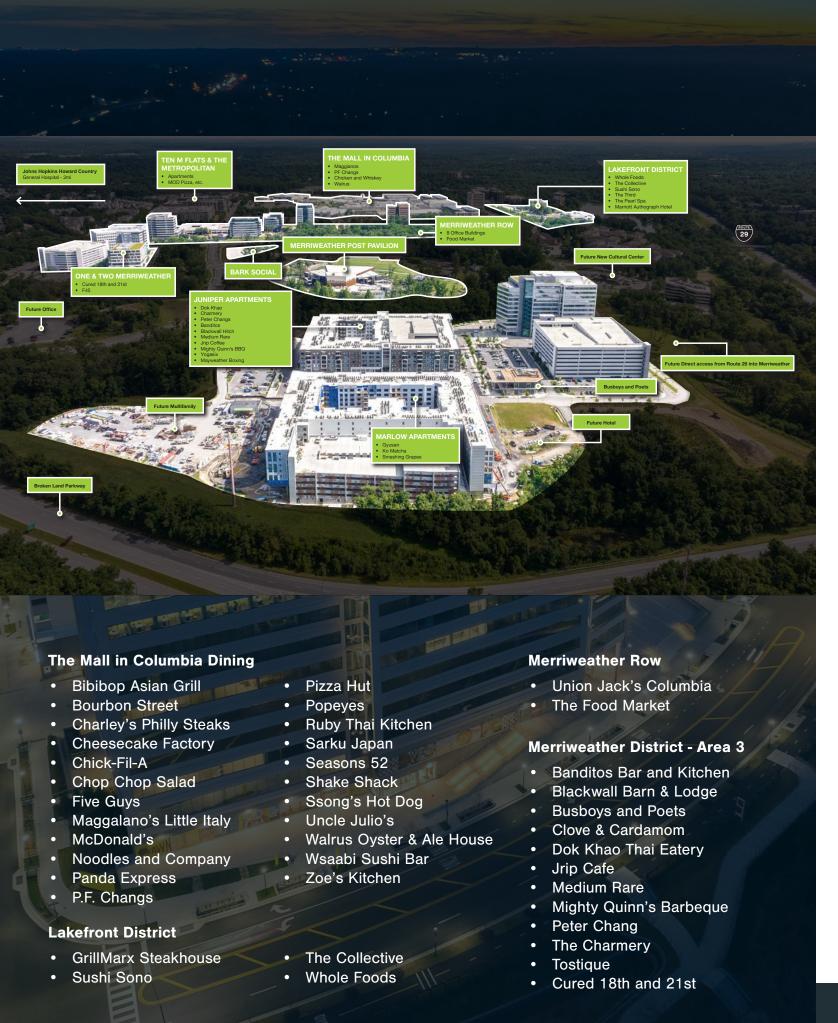

Reimagined as a 68-acre amenity-rich urban center surrounding the iconic Merriweather Post Pavilion and Symphony Woods, it brings fresh ways of working, living, and exciting arts and cultural experiences to life.

### At Full Build Out

**2.3M** 

1900 320K

Square Feet of Office

Residential Units

Square Feet of Retail

**250** Hotel Rooms 60

Acres of Protected Open Space