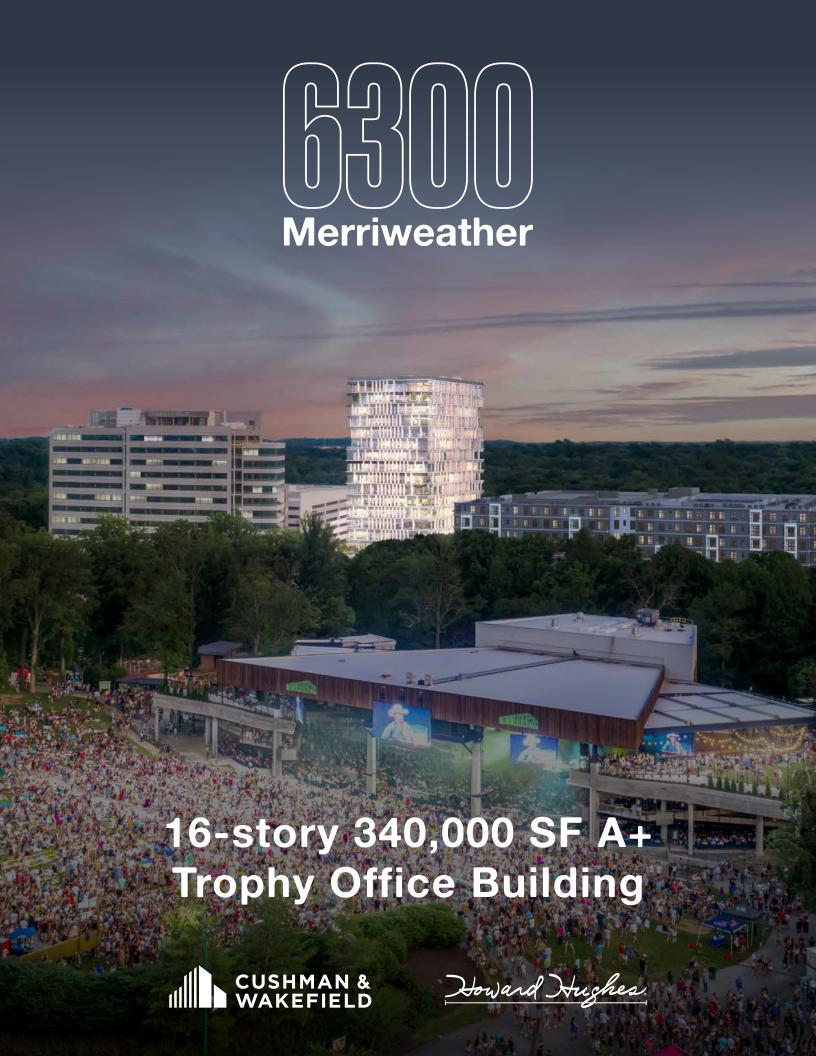

## The Essence of the Future of Office

6300 Merriweather is coming to Merriweather District - Area 3 in Downtown Columbia. Designed by world-renowned architect, KPF, and developed by master-developer, The Howard Hughes Corporation, 6300 Merriweather is where international design meets the bucolic landscape of Downtown Columbia.

Nestled into the fabric of the diverse retail offerings of the Merriweather District, 6300 Merriweather is redrawing the backdrop of the popular Merriweather Post Pavilion. The building's prominent stature lends incredible branding opportunities and unmatched views of the entire region. Designed with raw, recycled materials creating a sophisticated "tree house" look, 6300 Merriweather's design and architecture pays homage to the wooded landscape.

6300 Merriweather captures the essence of the future of office - a building that instills corporate pride, provides an inspiring workplace, and offers employees immediate access to highly concentrated, dynamic destination retail.